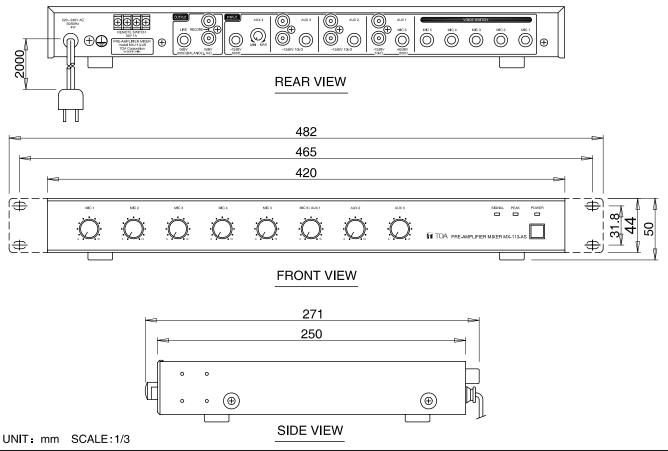

### **PRE-AMPLIFIER MIXER**

# DESCRIPTION

The MX-113-AS is a desk mount (1 unit size) pre-amplifier mixer that comes with 6 microphone inputs, 4 AUX inputs and 2 monaural output. The microphone 1 to 5 inputs have a signal noise gate circuit that allows a signal to pass through only when it is above a set threshold.

### APPEARANCE